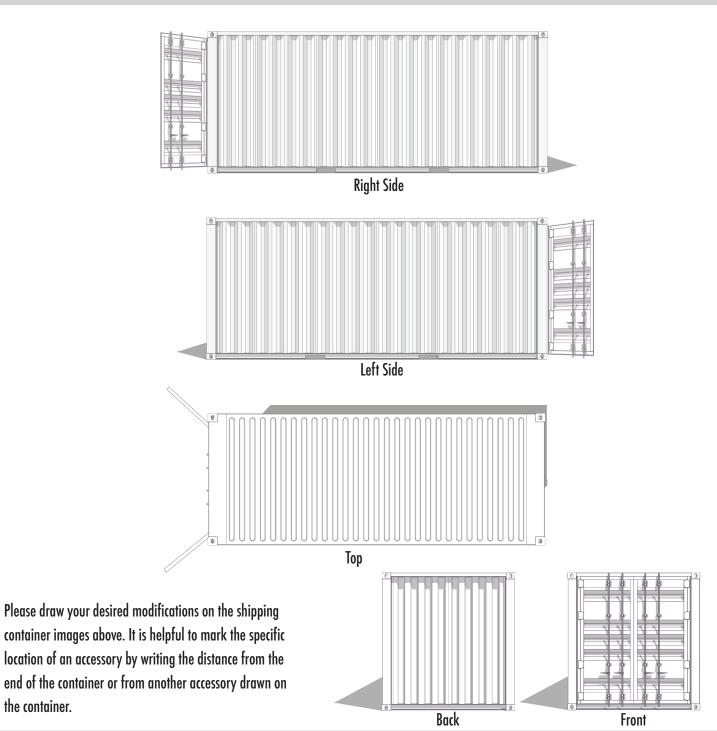

the container.

## 20' Shipping Container Modification Form Please draw modifications in the desired locations

Out-Back Storage L.L.C. • 800-517-0012 • 11 Gavitt Ave, Westerly, RI 02891 • sales@outbackstorage.com